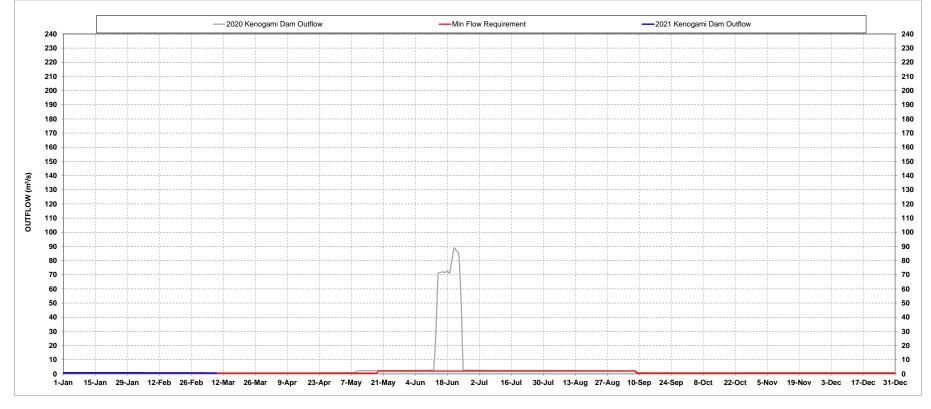

## **KENOGAMI DIVERSION DAM**

Watershed Conditions

| Date                         | Outflow<br>(m <sup>3</sup> /s) |                 |                       |                                                                                                                          |
|------------------------------|--------------------------------|-----------------|-----------------------|--------------------------------------------------------------------------------------------------------------------------|
| 2-Mar-2021                   | 0.7                            |                 | Diamond Filow Chamman |                                                                                                                          |
| 3-Mar-2021                   | 0.7                            |                 |                       |                                                                                                                          |
| 4-Mar-2021                   | 0.7                            |                 |                       |                                                                                                                          |
| 5-Mar-2021                   | 0.6                            |                 | Planned Flow Changes: | There was a flow change completed at the Kenogami Dam on Tuesday September 8th, 2020 to decrease the outflow to 0.55m3/s |
| 6-Mar-2021                   | 0.6                            |                 |                       |                                                                                                                          |
| 7-Mar-2021                   | 0.6                            |                 |                       |                                                                                                                          |
| 8-Mar-2021                   | 0.6                            |                 |                       |                                                                                                                          |
| 9-Mar-2021                   | 0.6                            |                 |                       |                                                                                                                          |
| 7 Day Ahead Outflow Forecast |                                |                 |                       |                                                                                                                          |
| From<br>To                   | 10-Mar-2021<br>16-Mar-2021     | 0.55 - 0.9 m³/s |                       |                                                                                                                          |
|                              |                                |                 |                       |                                                                                                                          |